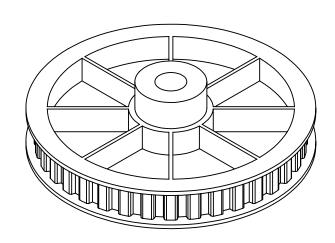

## Part Number: 36L050DF

**Part Description:** 

3/8" Pitch (L) Lexan Timing Belt Pulleys For Belts 1/2" Wide

Dimensions are in inches Tolerances: Fractional <u>+</u> 0.015

PROPRIETARY AND CONFIDENTIAL:

THE INFORMATION CONTAINED IN THIS DRAWING IS THE SOLE PROPERTY OF PUTNAM PRECISION MOLDING. ANY REPRODUCTION IN PART OR AS A WHOLE WITHOUT THE WRITTEN FERNISSION OF PUTNAM PRECISION MOLDING. SPROHIBITED. INFORMATION IN THIS DRAWING IS PROHIBED. INFORMATION IN THIS DRAWING IS PROVIDED FOR REFERENCE ONLY.