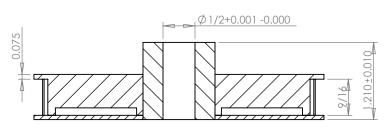

**NOTE: CORED PULLEYS** HAVE 1/16" THICK RIBS, REINFORCEMENT

## Part Number: 36L050DF

**Part Description:** 

3/8" Pitch (L) Lexan Timing Belt Pulleys For Belts 1/2" Wide

Dimensions are in inches Tolerances: Fractional <u>+</u> 0.015

PROPRIETARY AND CONFIDENTIAL:

THE INFORMATION CONTAINED IN THIS DRAWING IS THE SOLE PROPERTY OF PUTNAM PRECISION MOLDING. ANY REPRODUCTION IN PART OR AS A WHOLE WITHOUT THE WRITTEN FERNISSION OF PUTNAM PRECISION MOLDING. SPROHIBITED. INFORMATION IN THIS DRAWING IS PROHIBED. INFORMATION IN THIS DRAWING IS PROVIDED FOR REFERENCE ONLY.