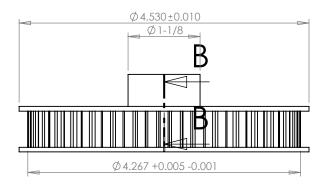

## **SECTION B-B**

## Part Number: 36L050DF

**Part Description:** 

3/8" Pitch (L) Lexan Timing Belt Pulleys For Belts 1/2" Wide

Dimensions are in inches Tolerances: Fractional <u>+</u> 0.015

PROPRIETARY AND CONFIDENTIAL:

THE INFORMATION CONTAINED IN THIS DRAWING IS THE SOLE PROPERTY OF PUTNAM PRECISION MOLDING. ANY REPRODUCTION IN PART OR AS A WHOLE WITHOUT THE WRITTEN FERNISSION OF PUTNAM PRECISION MOLDING. SPROHIBITED. INFORMATION IN THIS DRAWING IS PROHIBED. INFORMATION IN THIS DRAWING IS PROVIDED FOR REFERENCE ONLY.